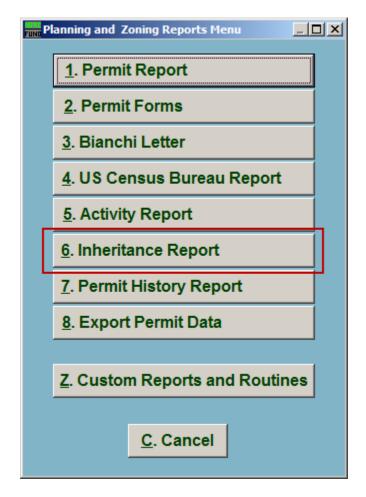

# Planning/Zoning

Click on "6. Inheritance Report" from the Reports Menu and the following window will appear: